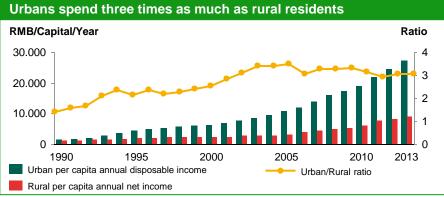

#### **Urbanization example of China**

From the five megatrends, urbanization has the biggest influence on the Manufacturing sector

#### **Urbanization in China is going fast**

Number of years to realize a 50% urbanization rate:

China: 35 years

US: 60 years

UK: 100 years

In 2025 China is expected to have:

- 1bn people living in cities (350 mln more than today)
- 221 cities with >1mln inhabitants
- 23 cities with >5mln inhabitants
- 8 mega cities with >10mln inhabitants