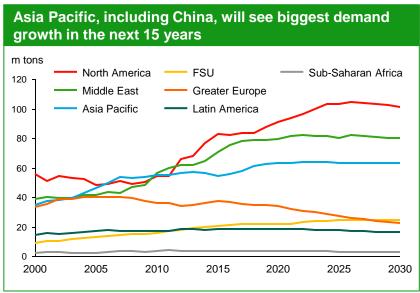

#### **Growth in petrochemical demand for LPG**

Half of global LPG demand will be in Asia in 2030, Petchem shows strongest growth

- LPG supply growth due to US shale has not found new demand yet leading to oversupply of LPG
- Demand in Asia is driven by domestic demand (India, China and Indonesia) and petrochemical demand (China)
- Although global supply growth is stabilizing, global imbalances are increasing due to stabilized demand growth in North America and Middle East, and strong increase in Asian demand