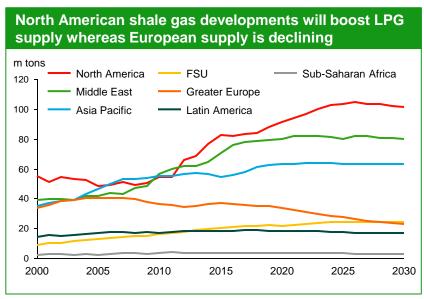

#### Global LPG supply will modestly increase

US and ME remain global suppliers

- LPG supply growth is expected to stabilize after 2022 resulting in lower supply growth\*
- Strong increase in NGL supply from 2010 due to shale gas developments in the US
- LPG supply will decline in many countries as a result of depleting gas fields (i.e. Norway and Algeria)