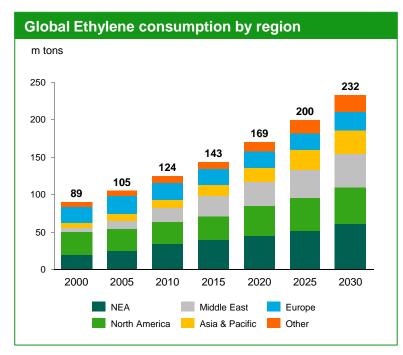

#### **Ethylene production increase**

The world needs another 50 crackers in the next two decades if global Ethylene demand is to be met