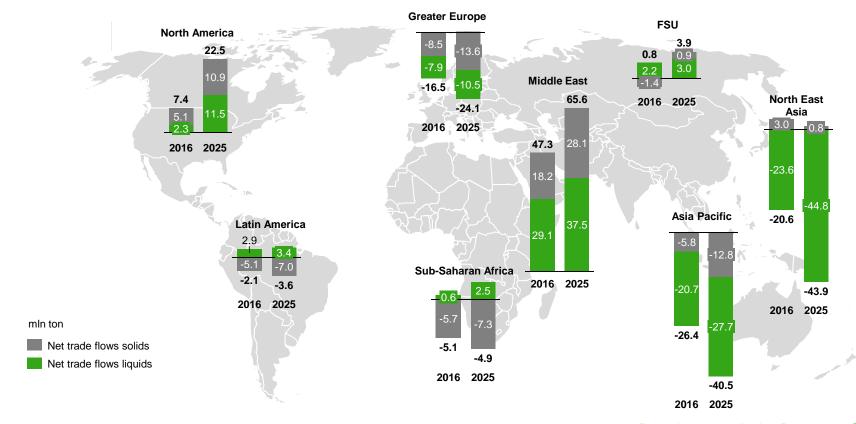

#### Increasing chemical trade flows

Regional imbalances of chemicals will continue to increase