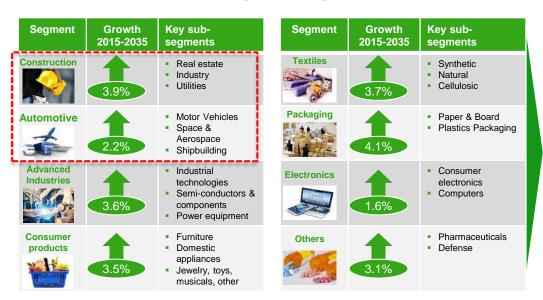

#### Manufacturing sector will double in the next 20 years

Construction is the largest segment of the USD 22 trillion manufacturing sector

- Construction segment grows well above global GDP
- Packaging segment and Synthetic Fibers grow well above GDP at 4.5-5%
- Automotive segment has growth rates below global GDP, but remains second largest segment