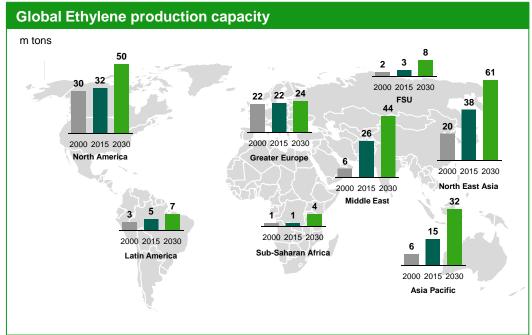

#### **Ethylene production increase**

The world needs another 50 crackers in the next two decades if global Ethylene demand is to be met