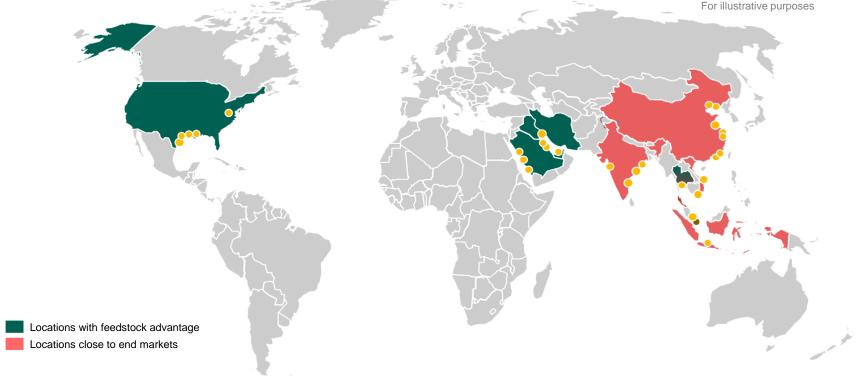

#### **Developments of industrial complexes**

New complexes are expected to arise in feedstock advantaged regions (US & ME) or close to growing end markets (Asia)