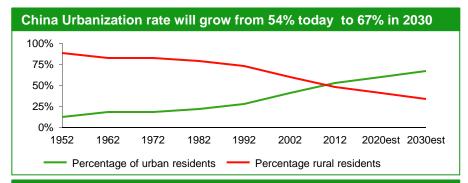

#### **Urbanization example of China**

From the five megatrends, urbanization has the biggest influence on the Manufacturing sector

#### **Urbanization in China is going fast**

Number of years to realize a 50% urbanization rate:

China: 35 years

US: 60 years

UK: 100 years

In 2025 China is expected to have:

- 1bn people living in cities (350 mln more than today)
- 221 cities with >1mln inhabitants
- 23 cities with >5mln inhabitants
- 8 mega cities with >10mln inhabitants