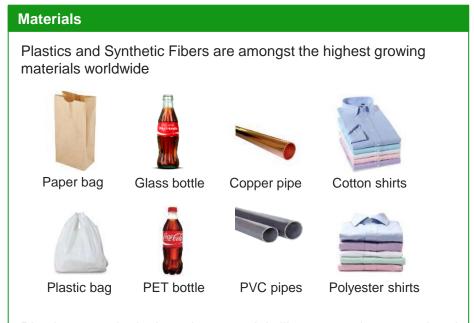

Plastics are substituting other materials like paper, glass, metal and wood, whereas Synthetic Fibers are replacing wool, cotton, etc.