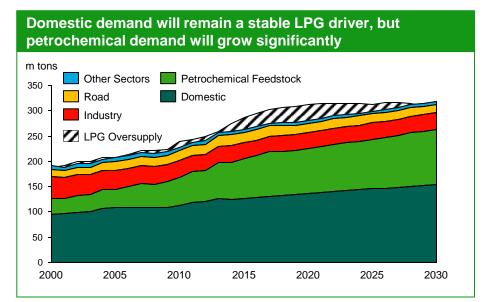

#### **Growth in petrochemical demand for LPG**

Half of global LPG demand will be in Asia in 2030, Petchem shows strongest growth

- LPG supply growth due to US shale has not found new demand yet leading to oversupply of LPG
- Demand in Asia is driven by domestic demand (India, China and Indonesia) and petrochemical demand (China)
- Although global supply growth is stabilizing, global imbalances are increasing due to stabilized demand growth in North America and Middle East, and strong increase in Asian demand