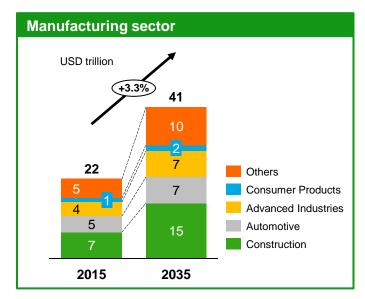

#### Manufacturing sector will double in the next 20 years

Construction is the largest segment of the USD 22 trillion manufacturing sector

- Construction segment grows well above global GDP
- Packaging segment and Synthetic Fibers grow well above GDP at 4.5-5%
- Automotive segment has growth rates below global GDP, but remains second largest segment