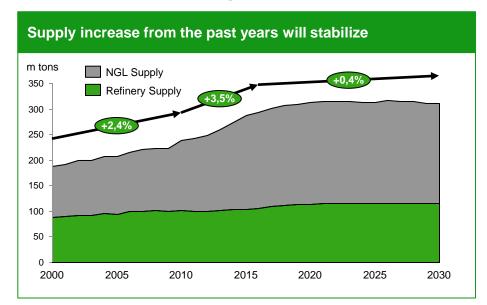

#### Global LPG supply will modestly increase

US and ME remain global suppliers

- LPG supply growth is expected to stabilize after 2022 resulting in lower supply growth\*
- Strong increase in NGL supply from 2010 due to shale gas developments in the US
- LPG supply will decline in many countries as a result of depleting gas fields (i.e. Norway and Algeria)